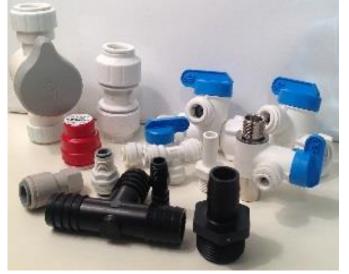

# Now Available from Holyoke Fittings!

### Plastic Fittings, Valves & Tubing For Use with Potable Water Applications

Products meet new low-lead requirements!

Available in bulk and <sup>with no</sup> minimum <sup>quantities</sup>!

#### • Thermoplastic Push-to-Connect Fittings & Valves

- Polypropylene Fittings (Inch & Metric) & Valves
- Acetal Fittings (Inch gray & Metric black)
- High Performance Polymer Fittings (Inch & Metric) & Valves
- CTS Twist-to-Lock Engineered Plastic Fittings & Valves
  - For use with copper, PEX or CPVC
- Thermoplastic Hose Barb, Garden Hose & Pipe Fittings
  - Nylon white & Polypropylene black
- Polyethylene Tubing
  - Assorted colors