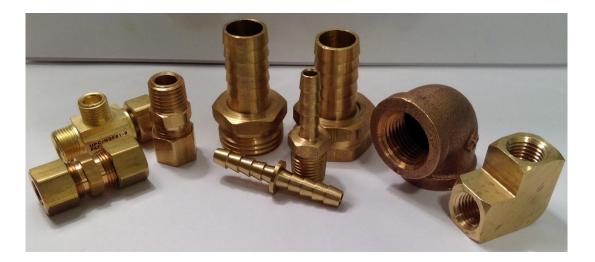

# Now Available from Holyoke Fittings!

#### Low-lead Compliant Brass Fittings & Valves For Use with Potable Water Applications

- Compression Fittings
- Plated Compression Fittings
- Garden Hose Fittings
- Hose Barb Fittings
- Yellow Brass Pipe Fittings

- Domestic Cast Brass Fittings
- Import Cast Brass Fittings
- Red Brass Nipples
- Valves & Specialties
- Ice Maker Kits